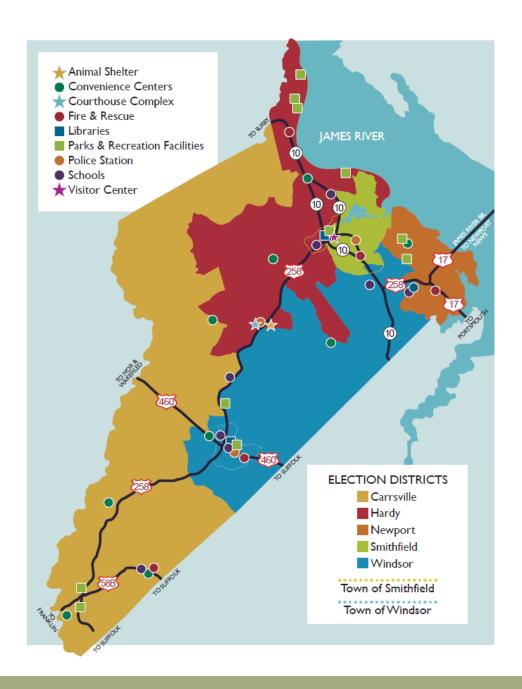

#### **COUNTY GOVERNMENT**

The County of Isle of Wight is organized under the county manager form of government with a governing body comprised of a five-member board of supervisors elected by the citizens of the County's voting districts: Carrsville, Hardy, Newport, Smithfield, and Windsor. A chairman and vice chairman of the board are appointed by the members of the board of supervisors at the board's annual organizational meeting held each January. A county administrator is appointed by the board of supervisors to manage the daily operations of the county government. The County provides a wide array of services including public safety, health and welfare, parks and recreation, community development, stormwater, and public utilities. The County has 271 full-time employees. The County also appropriates funds to the Isle of Wight County School Board for the operation of the County's public school system.