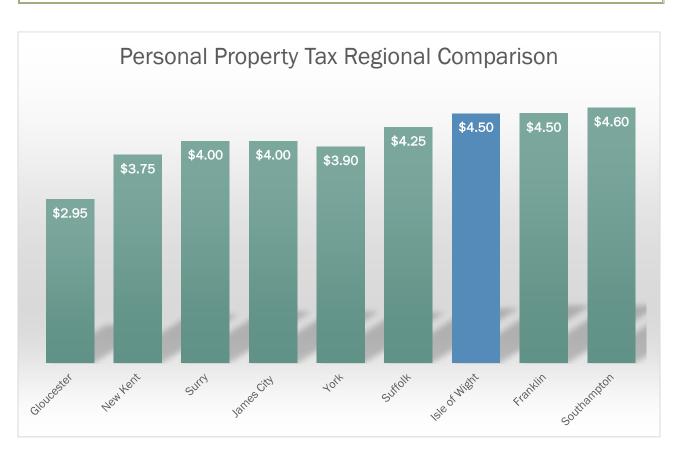

The FY 2023-24 budget is notable for the fact that for the first time in **16 years**, there will be **a proposed reduction** in the real estate tax rate from **\$.85 to \$.71**. The personal property tax rate has been returned from \$3.90 to \$4.50. One penny of real estate tax is expected to generate **\$635,300** based on final information from the reassessment company.

**Personal Property – Motor Vehicles** – The value of used motor vehicles declined by 9% in 2022 relative to 2021 according to J.D. Power. In response to the decrease in values, the Board of Supervisors voted to return the personal property tax rate to its previous rate of \$4.50. The Car Tax Relief percentage increased from 35% to 37%. A 4% growth is forecast for FY 24 with revenue of \$14,100,000.