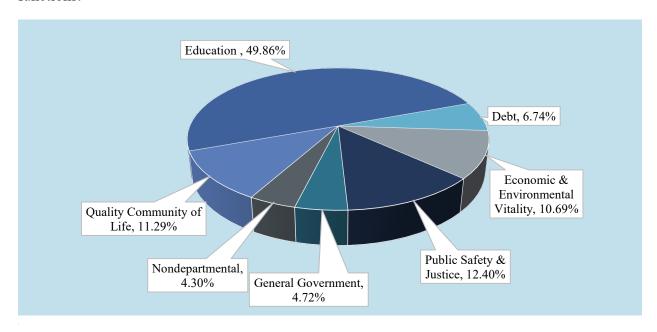

One of the key priorities for the upcoming fiscal year is to fund the necessary functions of Isle of Wight County while preparing for future needs.

The General Fund budget totals \$95,536,114. The largest source of these funds is from General Property taxes (\$71.3 million) or 74.6% of the budget. The largest uses of County funds are for Education (\$30.5 million, 32%), Public Safety (\$16.3 million, 17.1%), and Debt Service (\$12.1 million, 12.7%). Our goals include diversifying our revenue sources to become less dependent on property taxes and reducing debt service as a percentage of our expenditures.