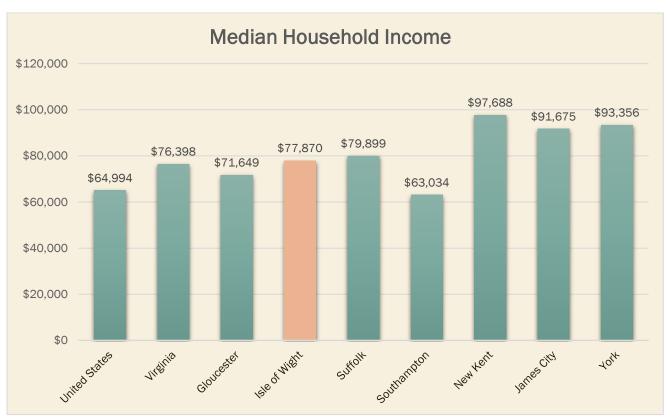

Source: Annual Comprehensive Financial Report, FY 2022

Source: U.S Census Bureau- July 1, 2021 Population Estimates Operating Budgets - Gloucester, Isle of Wight, James City County, York and Suffolk

Source: U.S. Census Bureau, Median Household Income (in 2020 dollars), 5 Year Estimates