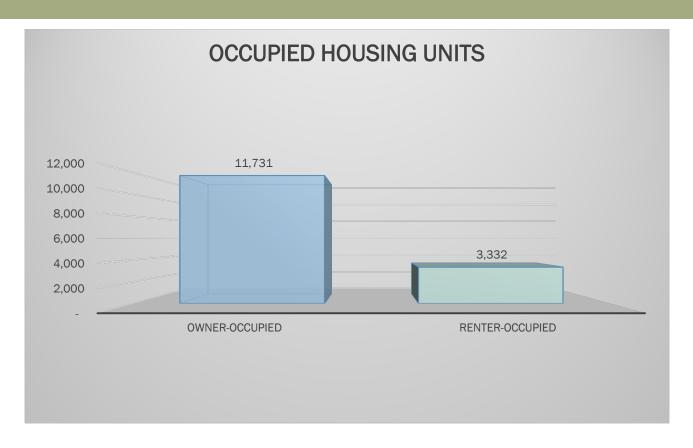

2,019.64  | 8.49%   | -              | 0.00%   |
| Business & Employment           | 745.80    | 3.13%   | -              | 0.00%   |
| Planned Industrial              | 3,348.17  | 14.07%  | -              | 0.00%   |
| Civic                           | 141.63    | 0.60%   | 458.28         | 0.25%   |
| Road Right of Way               | 699.39    | 2.94%   | 2,649.39       | 1.46%   |
| Railroad Right of Way           | 140.28    | 0.59%   | 156.12         | 0.09%   |
| Village Center                  | 258.21    | 1.08%   | 649.55         | 0.36%   |
| Town                            | -         | 0.00%   | 9,020.08       | 4.97%   |
| Total                           | 23,799.01 | 100.00% | 181,395.41     | 100.00% |

<sup>\*</sup>Development Service Districts

### **County Housing**











### Facilities & Infrastructure



### Demographic Profile

This Demographic Profile provides an in-depth analysis of the population in Isle of Wight County. Most of the data is produced by the U.S. Census Bureau.

Population by Age

|                   | Isle of Wight County | Virginia  | United States |
|-------------------|----------------------|-----------|---------------|
| Under 5 years     | 1,849                | 509,625   | 20,201,362    |
| 5 to 9 years      | 2,191                | 511,849   | 20,348,657    |
| 10 to 14 years    | 2,404                | 511,246   | 20,677,194    |
| 15 to 19 years    | 2,389                | 550,965   | 22,040,343    |
| 20 to 24 years    | 1,611                | 572,091   | 21,585,999    |
| 25 to 29 years    | 1,623                | 56