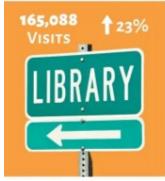

d 7 volunteer hours
  - City of Franklin had 396 volunteer hours
  - Isle of Wight County had 1,323 volunteer hours
  - Southampton County had 175 volunteer hours
  - Surry County had 26 volunteer hours
  - Sussex County had 64 volunteer hours

#### **Life-Long Learning**

- Provided technology education for adults and young adults:
  - 2 programs with 7 participants in the City of Franklin
  - 13 programs with 49 participants in Isle of Wight County
  - 9 programs with 73 participants in Surry County
  - 14 programs with 37 participants in Sussex County
- Franklin and Carrollton branches partnered with Hampton Roads Workforce Council, a project of the United States Department of Labor, to offer job prep classes as needed through an on-call system.

#### PERFORMANCE / STATISTICS SNAPSHOT











· Gadgets · And more!

















## **BLACKWATER REGIONAL LIBRARY**

Continued

# Isle of Wight County Adopted FY 2023-24 Operating Budget General Fund Expenditures

### **BLACKWATER REGIONAL LIBRARY**

|                              | FY 2022       | FY 2022 | FY 2023  | FY 2023* | FY 2024*  | PCT*   |
|------------------------------|---------------|---------|----------|----------|-----------|--------|
|                              | Amended       | Actual  | Original | Amended  | Adopted   | Change |
|                              |               |         |          |          |           |        |
| Other Compensation           | \$<br>2,500   | 2,250   | 2,500    | 2,500    | 2,500     | 0.00%  |
| Utilities                    | 34,400        | 29,997  | 34,400   | 3