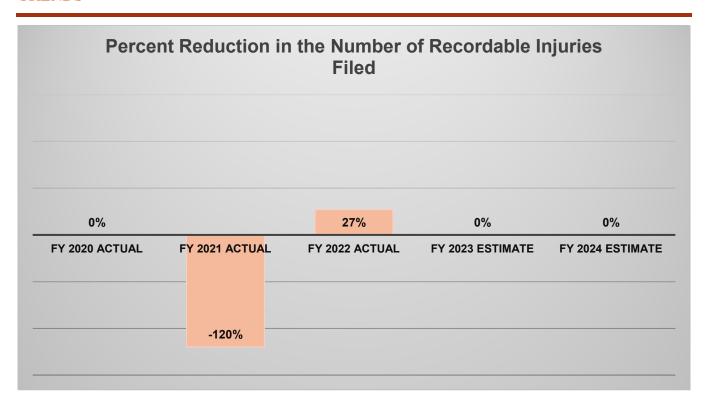

--------------------|
| Percent Reduction in the Number of Recordable<br>Injuries Filed (Calendar Year)   | 0%                | -120%             | 27%               | >/=0%               | >/=0%               |
| Percent Reduction in the Number of Lost<br>Workdays Due to Injury (Calendar Year) | 71%               | -390%             | 57%               | >/=0%               | >/=0%               |
| Value of Workers Compensation Claims                                              | 61,559            | 31,813            | 48,284            | 45,000              | 40,000              |
| Number of Safety Training Sessions or Activities<br>Provided                      | 59                | 45                | 54                | 65                  | 45                  |

#### **TRENDS**





#### **TRENDS** (continued)





Continued

#### Isle of Wight County Adopted FY 2023-24 Operating Budget Risk Management Fund

|                              | FY 2022       | FY 2022 | FY 2023  | FY 2023* | FY 2024* | PCT*     |
|------------------------------|---------------|---------|----------|----------|----------|----------|
|                              | Amended       | Actual  | Original | Amended  | Adopted  | Change   |
| REVENUES                     |               |         |          |          |          |          |
| CHARGES FOR SERVICES         |               |         |          |          |          |          |
| Billings to DSS              | \$<br>28,850  | 8,250   | 40,755   | 40,755   | 42,058   | 3.20%    |
| Billings to General Fund     | 636,735       | 5