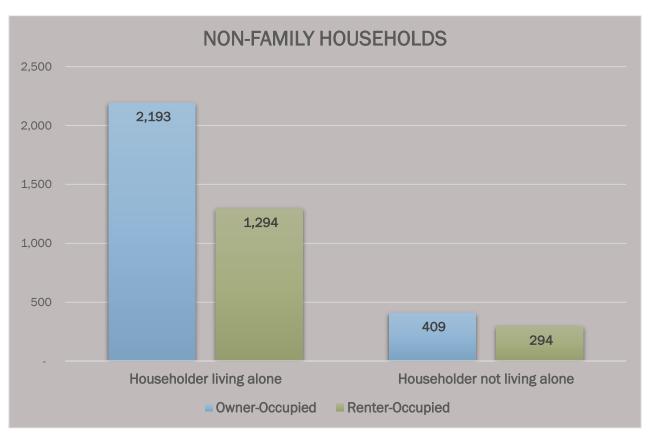

64  | 8.49%   | -              | 0.00%   |
| Business & Employment           | 745.80    | 3.13%   | -              | 0.00%   |
| Planned Industrial              | 3,348.17  | 14.07%  | -              | 0.00%   |
| Civic                           | 141.63    | 0.60%   | 458.28         | 0.25%   |
| Road Right of Way               | 699.39    | 2.94%   | 2,649.39       | 1.46%   |
| Railroad Right of Way           | 140.28    | 0.59%   | 156.12         | 0.09%   |
| Village Center                  | 258.21    | 1.08%   | 649.55         | 0.36%   |
| Town                            | -         | 0.00%   | 9,020.08       | 4.97%   |
| Total                           | 23,799.01 | 100.00% | 181,395.41     | 100.00% |

<sup>\*</sup>Development Service Districts

### **County Housing**











### Facilities & Infrastructure



### Demographic Profile

This Demographic Profile provides an in-depth analysis of the population in Isle of Wight County. Most of the data is produced by the U.S. Census Bureau.

Population by Age

|                   | Isle of Wight County | Virginia  | United States |
|-------------------|----------------------|-----------|---------------|
| Under 5 years     | 1,849                | 509,625   | 20,201,362    |
| 5 to 9 years      | 2,191                | 511,849   | 20,348,657    |
| 10 to 14 years    | 2,404                | 511,246   | 20,677,194    |
| 15 to 19 years    | 2,389                | 550,965   | 22,040,343    |
| 20 to 24 years    | 1,611                | 572,091   | 21,585,999    |
| 25 to 29 years    | 1,623                | 564,342