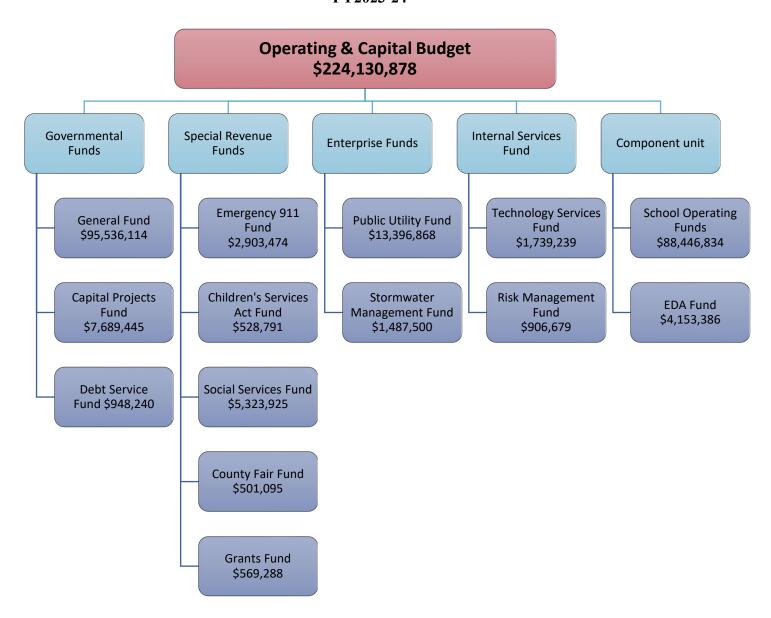

# BUDGET OVERVIEW COUNTY FINANCIAL STRUCTURE

#### DESCRIPTION OF ACCOUNT STRUCTURE

Isle of Wight County uses "Fund" accounting to ensure and demonstrate finance-related legal compliance. Accounts are organized on the basis of funds or account groups, each of which is considered a separate accounting entity. The operations of each fund accounted for with a separate set of self-balancing accounts that comprise its assets, liability, fund balances/retained earnings, revenues and expenditures/expenses. The following fund types are used by the County.