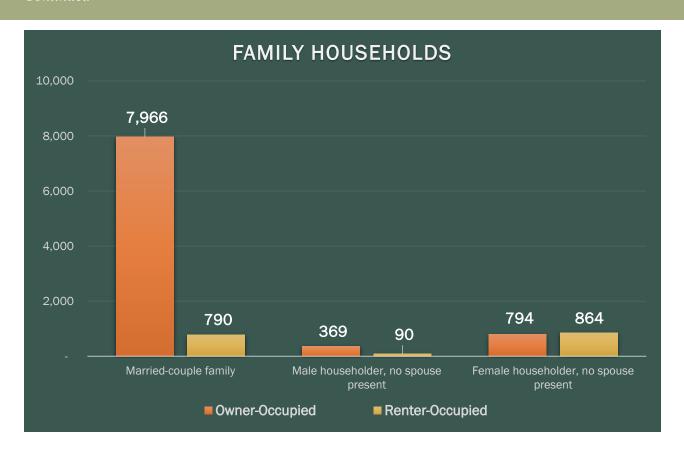

9.64  | 8.49%   | -              | 0.00%   |
| Business & Employment           | 745.80    | 3.13%   | -              | 0.00%   |
| Planned Industrial              | 3,348.17  | 14.07%  | -              | 0.00%   |
| Civic                           | 141.63    | 0.60%   | 458.28         | 0.25%   |
| Road Right of Way               | 699.39    | 2.94%   | 2,649.39       | 1.46%   |
| Railroad Right of Way           | 140.28    | 0.59%   | 156.12         | 0.09%   |
| Village Center                  | 258.21    | 1.08%   | 649.55         | 0.36%   |
| Town                            | -         | 0.00%   | 9,020.08       | 4.97%   |
| Total                           | 23,799.01 | 100.00% | 181,395.41     | 100.00% |

<sup>\*</sup>Development Service Districts

### **County Housing**











### Facilities & Infrastructure



### Demographic Profile

This Demographic Profile provides an in-depth analysis of the population in Isle of Wight County. Most of the data is produced by the U.S. Census Bureau.

Population by Age

|                   | Isle of Wight County | Virginia  | United States |
|-------------------|----------------------|-----------|---------------|
| Under 5 years     | 1,849                | 509,625   | 20,201,362    |
| 5 to 9 years      | 2,191                | 511,849   | 20,348,657    |
| 10 to 14 years    | 2,404                | 511,246   | 20,677,194    |
| 15 to 19 years    | 2,389                | 550,965   | 22,040,343    |
| 20 to 24 years    | 1,611                | 572,091   | 21,585,999    |
| 25 to 29 years    | 1,623                | 564,34