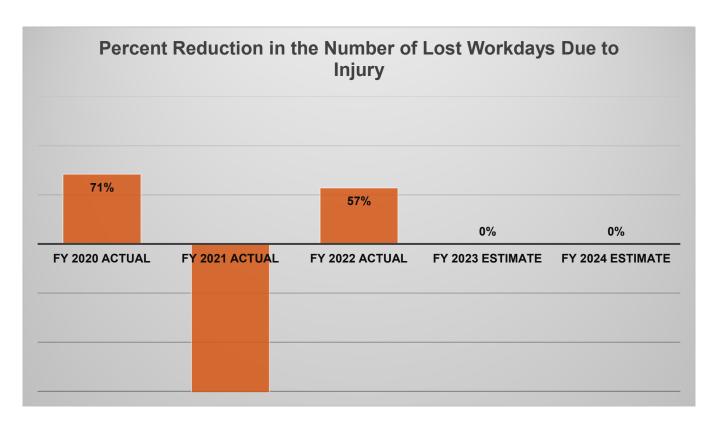

------------------|
| Percent Reduction in the Number of Recordable<br>Injuries Filed (Calendar Year)   | 0%                | -120%             | 27%               | >/=0%               | >/=0%               |
| Percent Reduction in the Number of Lost<br>Workdays Due to Injury (Calendar Year) | 71%               | -390%             | 57%               | >/=0%               | >/=0%               |
| Value of Workers Compensation Claims                                              | 61,559            | 31,813            | 48,284            | 45,000              | 40,000              |
| Number of Safety Training Sessions or Activities<br>Provided                      | 59                | 45                | 54                | 65                  | 45                  |

#### **TRENDS**





#### **TRENDS** (continued)





Continued

#### Isle of Wight County Adopted FY 2023-24 Operating Budget Risk Management Fund

|                              | FY 2022       | FY 2022 | FY 2023  | FY 2023* | FY 2024* | PCT*     |
|------------------------------|---------------|---------|----------|----------|----------|----------|
|                              | Amended       | Actual  | Original | Amended  | Adopted  | Change   |
| REVENUES                     |               |         |          |          |          |          |
| CHARGES FOR SERVICES         |               |         |          |          |          |          |
| Billings to DSS              | \$<br>28,850  | 8,250   | 40,755   | 40,755   | 42,058   | 3.20%    |
| Billings to General Fund     | 636,735       | 564