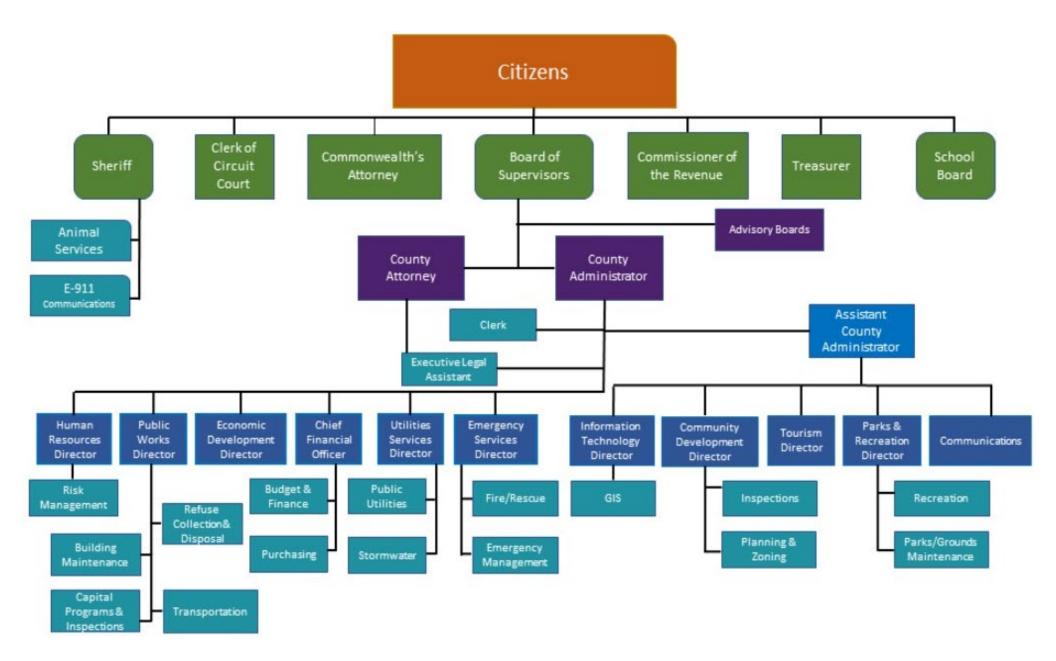

- I. County Administrator's Message- includes budget highlights and significant changes from the prior year, priorities, goals, short- and long-term initiatives, and policy guidelines for the Operating and Capital Budget.
- **II. County Organization and Information**-includes County officials, mission and community profile, county mission and strategic priorities, and organization chart.
  - Board of Supervisors
  - Board of Supervisors Mission and Strategic Priorities
  - ♦ County Organization Chart