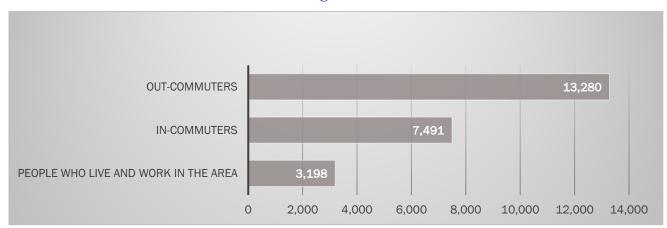

| 903                  | 173,929   | 7,317,795     |
| 80 to 84 years    | 634                  | 130,801   | 5,743,327     |
| 85 years and over | 548                  | 122,403   | 5,493,433     |
|                   | 35,270               | 8,001,024 | 308,745,538   |

#### Population Change





|      | Isle of Wight County | % Change | Virginia   | % Change |
|------|----------------------|----------|------------|----------|
| 2000 | 29,728               | -        | 7,079,030  | -        |
| 2010 | 35,270               | 18.64%   | 8,001,024  | 13.02%   |
| 2020 | 37,459               | 6.21%    | 8,744,273  | 9.29%    |
| 2030 | 41,640               | 11.16%   | 9,546,958  | 9.18%    |
| 2040 | 45,161               | 8.46%    | 10,201,530 | 6.86%    |

#### Commuting Patterns



### Economic Profile

The Economic Profile of Isle of Wight County consists primarily of data produced by the Virginia Employment Commission, U.S. Census Bureau, and the Bureau of Labor Statistics.

#### Unemployment Rates Trends



|      | Isle of Wight County | Virginia | United States |
|------|----------------------|----------|---------------|
| 2012 | 6.20%                | 5.90%    | 8.10%         |
| 2013 | 5.60%                | 5.60%    | 7.40%         |
| 2014 | 5.10%                | 5.10%    | 6.20%         |
| 2015 | 4.50%                | 4.40%    | 5.30%         |
| 2016 | 4.20%                | 4.00%    | 4.90%         |
| 2017 | 3.80%                | 3.70%    | 4.40%         |
| 2018 | 2.90%                | 3.00%    | 3.90%         |
| 2019 | 2.80%                | 2.