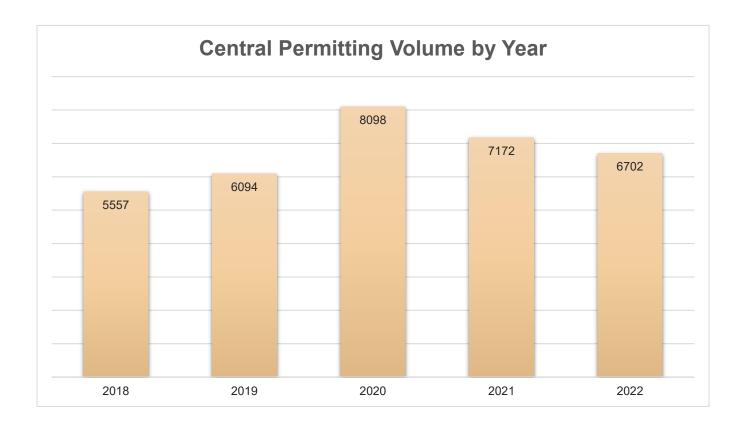

58                                  |
| 2019          | 2,314                          | 203                                  |
| 2020          | 2,799                          | 265                                  |
| 2021          | 3,174                          | 312                                  |
| 2022          | 2,812                          | 303                                  |

### PERFORMANCE MEASURES / STATISTICS (continued)

### • Central Permitting

Similar to both the Building Inspections and Planning and Zoning Divisions, Central Permitting also saw a decrease in the number of permits and fees processed last year by 6.6%. Over the last five years, however, the total number of permits shows a 4.1% average annual increase and a 2.3% average annual increase for fees.



# Isle of Wight County Adopted FY 2023-24 Operating Budget General Fund Expenditures

### INSPECTIONS

|                                |    | FY 2022 | FY 2022 | FY 2023  | FY 2023* | FY 2024* | PCT*     |
|--------------------------------|----|---------|---------|----------|----------|----------|----------|
|                                |    | Amended | Actual  | Original | Amended  | Adopted  | Change   |
| Salaries and Wages             | \$ | 462,472 | 457,535 | 465,972  | 480,542  | 514,477  | 7.06%    |
| FICA (SS & Medicare)           | Ψ  | 35,379  | 32,311  | 35,647   | 36,659   | 39,358   | 7.36%    |
| VRS - Retirement Benefits      |    | 53,776  | 50,159  | 55,212   | 56,863   | 60,982   | 7.24%    |
| Hospital/Medical Plans         |    | 108,481 | 107,165 | 115,326  |