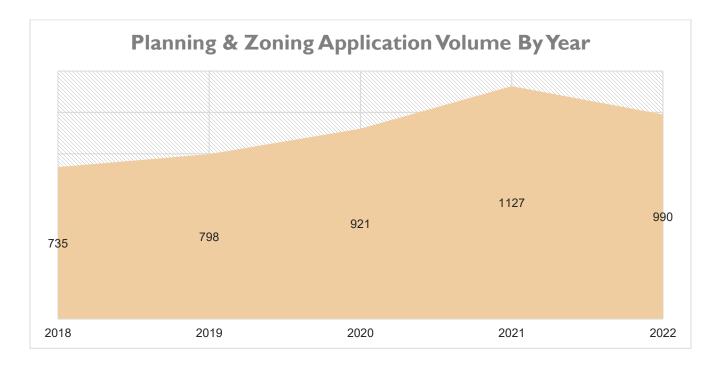

ing growth and change)
- Develop a county-wide Housing needs policy (SP3 Managing growth and change).
- Continue to explore ways to simplify local ordinances and streamline development review procedures
  where possible to save residents and businesses time and money. (SP2 Economic well-being and quality of
  life)

#### PERFORMANCE MEASURES / STATISTICS

The Planning and Zoning Division received 12.2% fewer permits and development applications overall in 2022 than in 2021. While the number of permit applications alone decreased, the number of rezonings, site plans, subdivision plans, conditional use permits, and other similar application types actually increased from 137 to 152 in 2022, or 11%. Activity in this area has continued to increase by an average of 7% over the last five years.



#### **TRENDS**

This past year marks the first time in the last five years to exhibit a decrease in the number of permits issued, inspections conducted, and plans reviewed. The number of development applications, such as rezoning, conditional use, site plan and subdivision plat applications, however, continued to increase. The County's overall population continues to climb as well. The 2020 Census population for the County totaled 38,606 people. The July 2021 American Community Survey estimates the County population to be 39,278, or a 1.7% increase. The July 2022 population estimate is expected to be released in May 2023.

## **TRENDS** (continued)



# Isle of Wight County Adopted FY 2023-24 Operating Budget General Fund Expenditures

#### PLANNING & ZONING

|