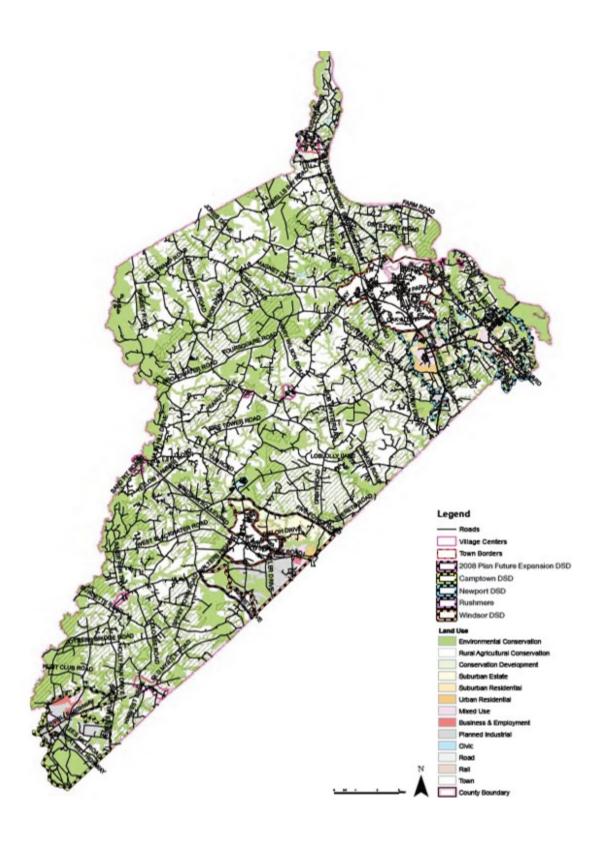

### County Land Use

| <b>Land Use Designation</b>     | In DSD's* | %       | Outside DSD's* | %       |
|---------------------------------|-----------|---------|----------------|---------|
| Environmental Conservation      | 8,908.31  | 37.43%  | 71,506.03      | 39.42%  |
| Rural Agricultural Conservation | 634.93    | 2.67%   | 96,955.96      | 53.45%  |
| Conservation Development        | 458.68    | 1.93%   | -              | 0.00%   |
| Suburban Estate                 | 3,239.94  | 13.61%  | -              | 0.00%   |
| Suburban Residential            | 2,449.59  | 10.29%  | -              | 0.00%   |
| Urban Residential               | 754.44    | 3.17%   | -              | 0.00%   |
| Mixed-Use                       | 2,019.64  | 8.49%   | -              | 0.00%   |
| Business & Employment           | 745.80    | 3.13%   | -              | 0.00%   |
| Planned Industrial              | 3,348.17  | 14.07%  | -              | 0.00%   |
| Civic                           | 141.63    | 0.60%   | 458.28         | 0.25%   |
| Road Right of Way               | 699.39    | 2.94%   | 2,649.39       | 1.46%   |
| Railroad Right of Way           | 140.28    | 0.59%   | 156.12         | 0.09%   |
| Village Center                  | 258.21    | 1.08%   | 649.55         | 0.36%   |
| Town                            | -         | 0.00%   | 9,020.08       | 4.97%   |
| Total                           | 23,799.01 | 100.00% | 181,395.41     | 100.00% |

<sup>\*</sup>Development Service Districts