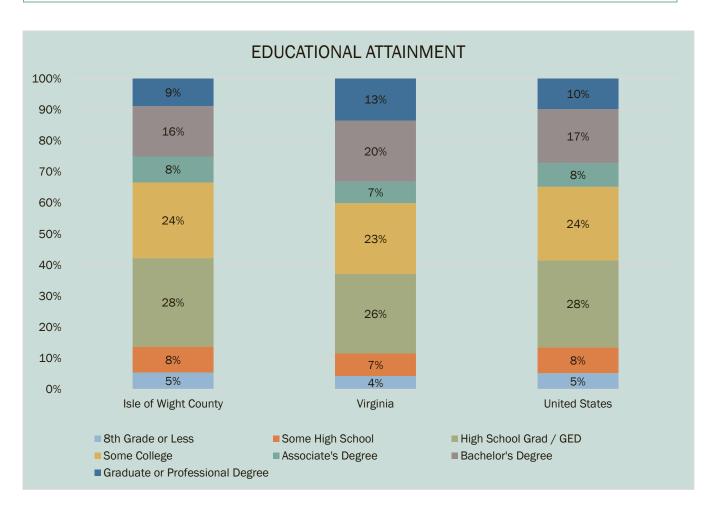

### **Education Profile**

The Education profile for Isle of Wight County provides various data collected from the United States Census Bureau and the National Center for Education Statistics (NCES).

| <b>Educational Attainment</b>          | Isle of Wight County | Virginia  | <b>United States</b> |
|----------------------------------------|----------------------|-----------|----------------------|
| 8th Grade or Less                      | 1,517                | 275,329   | 12,639,425           |
| Some High School                       | 2,337                | 464,075   | 20,093,117           |
| High School Grad / GED                 | 7,994                | 1,633,105 | 68,044,371           |
| Some College                           | 6,833                | 1,457,887 | 57,431,237           |
| Associate's Degree                     | 2,337                | 440,219   | 18,586,866           |
| Bachelor's Degree                      | 4,546                | 1,258,661 | 42,027,629           |
| <b>Graduate or Professional Degree</b> | 2,494                | 862,686   | 24,008,551           |