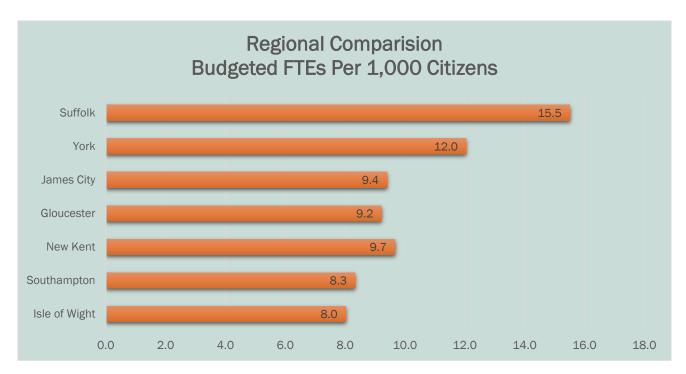

Source: Annual Comprehensive Financial Report, FY 2022

Source: U.S Census Bureau- July 1, 2021 Population Estimates Operating Budgets - Gloucester, Isle of Wight, James City County, York and Suffolk

Source: U.S. Census Bureau, Median Household Income (in 2020 dollars), 5 Year Estimates