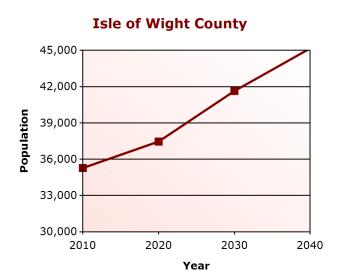

#### Population Change

|      | Isle of Wight County | % Change | Virginia   | % Change |
|------|----------------------|----------|------------|----------|
| 2000 | 29,728               | -        | 7,079,030  | -        |
| 2010 | 35,270               | 18.64%   | 8,001,024  | 13.02%   |
| 2020 | 37,459               | 6.21%    | 8,744,273  | 9.29%    |
| 2030 | 41,640               | 11.16%   | 9,546,958  | 9.18%    |
| 2040 | 45,161               | 8.46%    | 10,201,530 | 6.86%    |