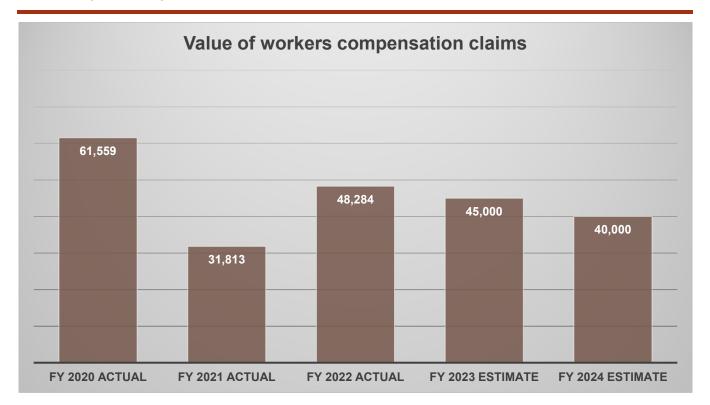

eduction in the Number of Recordable<br>Injuries Filed (Calendar Year)   | 0%                | -120%             | 27%               | >/=0%               | >/=0%               |
| Percent Reduction in the Number of Lost<br>Workdays Due to Injury (Calendar Year) | 71%               | -390%             | 57%               | >/=0%               | >/=0%               |
| Value of Workers Compensation Claims                                              | 61,559            | 31,813            | 48,284            | 45,000              | 40,000              |
| Number of Safety Training Sessions or Activities<br>Provided                      | 59                | 45                | 54                | 65                  | 45                  |

#### **TRENDS**





#### **TRENDS** (continued)





Continued

#### Isle of Wight County Adopted FY 2023-24 Operating Budget Risk Management Fund

|                              | FY 2022       | FY 2022 | FY 2023  | FY 2023* | FY 2024* | PCT*     |
|------------------------------|---------------|---------|----------|----------|----------|----------|
|                              | Amended       | Actual  | Original | Amended  | Adopted  | Change   |
| REVENUES                     |               |         |          |          |          |          |
| CHARGES FOR SERVICES         |               |         |          |          |          |          |
| Billings to DSS              | \$<br>28,850  | 8,250   | 40,755   | 40,755   | 42,058   | 3.20%    |
| Billings to General Fund     | 636,735       | 564,608 | 654,860  | 654,860  | 73