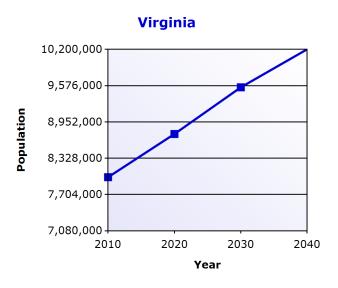

#### Population Change

|      | Isle of Wight County | % Change | Virginia   | % Change |
|------|----------------------|----------|------------|----------|
| 2000 | 29,728               | -        | 7,079,030  | -        |
| 2010 | 35,270               | 18.64%   | 8,001,024  | 13.02%   |
| 2020 | 37,459               | 6.21%    | 8,744,273  | 9.29%    |
| 2030 | 41,640               | 11.16%   | 9,546,958  | 9.18%    |
| 2040 | 45,161               | 8.46%    | 10,201,530 | 6.86%    |