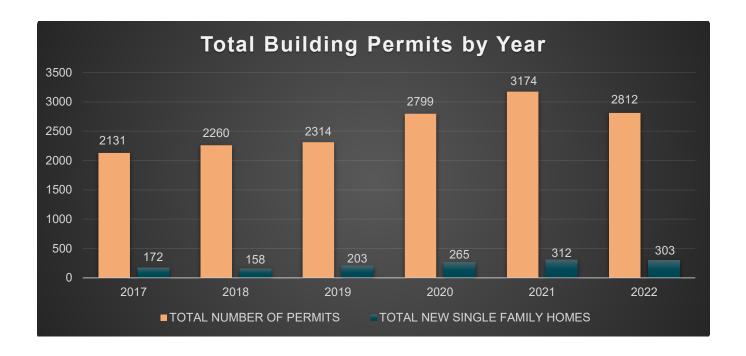

increased from 137 to 152 in 2022, or 11%. Activity in this area has continued to increase by an average of 7% over the last five years.



#### **TRENDS**

This past year marks the first time in the last five years to exhibit a decrease in the number of permits issued, inspections conducted, and plans reviewed. The number of development applications, such as rezoning, conditional use, site plan and subdivision plat applications, however, continued to increase. The County's overall population continues to climb as well. The 2020 Census population for the County totaled 38,606 people. The July 2021 American Community Survey estimates the County population to be 39,278, or a 1.7% increase. The July 2022 population estimate is expected to be released in May 2023.

## **TRENDS** (continued)



# Isle of Wight County Adopted FY 2023-24 Operating Budget General Fund Expenditures

#### PLANNING & ZONING

|                                | FY 2022       | FY 2022 | FY 2023  | FY 2023* | FY 2024*  | PCT*     |
|--------------------------------|---------------|---------|----------|----------|-----------|----------|
|                                | Amended       | Actual  | Original | Amended  | Adopted   | Change   |
| Salaries and Wages             | \$<br>519,641 | 507,052 | 524,210  | 597,055  | 652,361   | 9.26%    |
| Compensation                   | 20,000        | 8,925   | 20,000   | 20,000   | 20,000    | 0.00%    |
| FICA (SS & Medicare)           | 39,753        | 36,906  | 40,102   | 45,675   | 49,906    | 9.26%    |
| VRS - Retirement Benefits      | 60,435        | 5