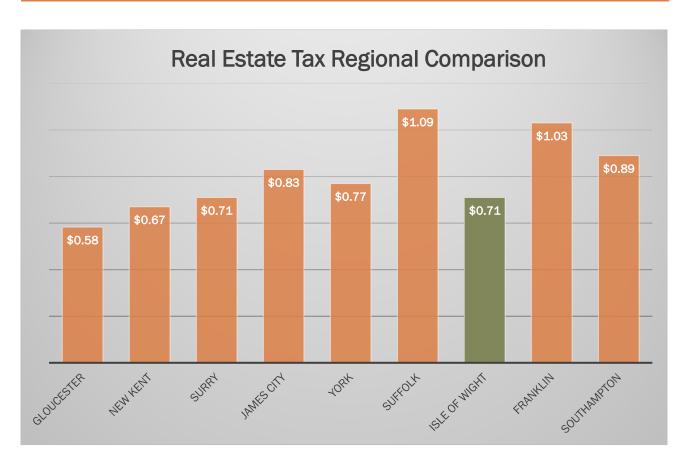

The FY 2023-24 budget is notable for the fact that for the first time in **16 years**, there will be **a proposed reduction** in the real estate tax rate from **\$.85 to \$.71**. The personal property tax rate has been returned from \$3.90 to \$4.50. One penny of real estate tax is expected to generate **\$635,300** based on final information from the reassessment company.

P.O. Box 80 17090 Monument Circle Isle of Wight, VA 23397 (757) 365-6204 Smithfield. Commercial development and construction were basically non-existent in FY23 and represented only 1% of the total new construction assessments. A 30.3% change in assessments is forecast for FY 24 with total value of \$6,483,219,500 and revenue of \$45,312,592 based on the proposed tax rate of \$.71 and a collection rate of 98%.