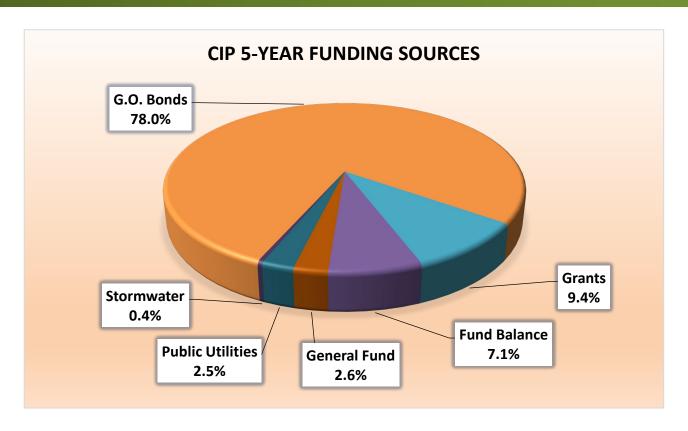

#### **Capital Budget**

Consistent with the Board's adoption of the FY24-33 Capital Improvements Program, a Capital Budget of \$7 million is included to move various capital projects forward. Significant capital expenditures include Parks & Recreation (Tyler's Beach) \$750,000, Water line and Water tank projects (\$3.1 million), Capital Reserve \$500,000 and various Transportation projects (\$2.2 million)

The Capital Budget is fully funded with existing bonds, General Fund transfer, and grants.