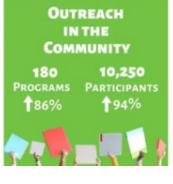

#### **LOCAL TAX REVENUE**

Local tax revenue consists of general property taxes (real estate, personal property, public corporation taxes) and other local taxes (sales, communication sales, consumer utility, consumption, business license, lodging, meals, motor vehicle license, cable franchise, bank stock, recordation and probate). The general property and other local tax categories comprise 84.8% of all general fund revenues and are largely reflective of local economic conditions.