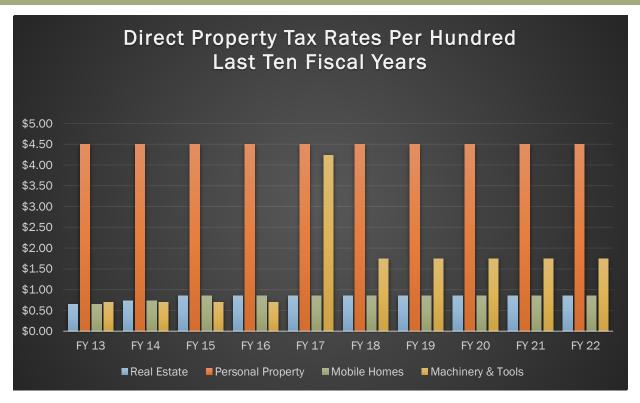

The FY 2023-24 budget is notable for the fact that for the first time in **16 years**, there will be **a proposed reduction** in the real estate tax rate from **\$.85 to \$.71**. The personal property tax rate has been returned from \$3.90 to \$4.50. One penny of real estate tax is expected to generate **\$635,300** based on final information from the reassessment company.

**Personal Property – Motor Vehicles** – The value of used motor vehicles declined by 9% in 2022 relative to 2021 according to J.D. Power. In response to the decrease in values, the Board of Supervisors voted to return the personal property tax rate to its previous rate of \$4.50. The Car Tax Relief percentage increased from 35% to 37%. A 4% growth is forecast for FY 24 with revenue of \$14,100,000.

**Machinery & Tools Tax** – The Machinery and Tools category has experienced volatility during the past three years. An increase in the M&T tax rate from \$1.75 to \$1.95 is expected to generate total revenue of \$5,929,000.