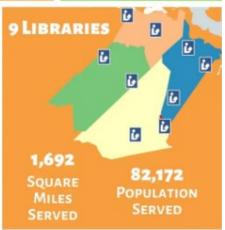

#### **LOCAL TAX REVENUE**

Local tax revenue consists of general property taxes (real estate, personal property, public corporation taxes) and other local taxes (sales, communication sales, consumer utility, consumption, business license, lodging, meals, motor vehicle license, cable franchise, bank stock, recordation and probate). The general property and other local tax categories comprise 84.8% of all general fund revenues and are largely reflective of local economic conditions.