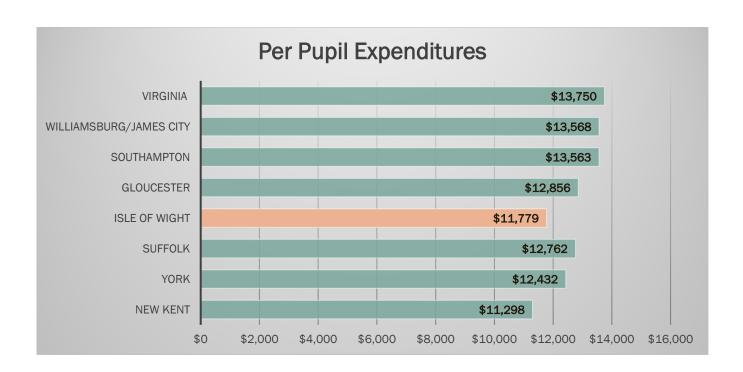

Source: Annual Comprehensive Financial Report, FY 2022

Source: U.S Census Bureau- July 1, 2021 Population Estimates Operating Budgets - Gloucester, Isle of Wight, James City County, York and Suffolk

Source: U.S. Census Bureau, Median Household Income (in 2020 dollars), 5 Year Estimates