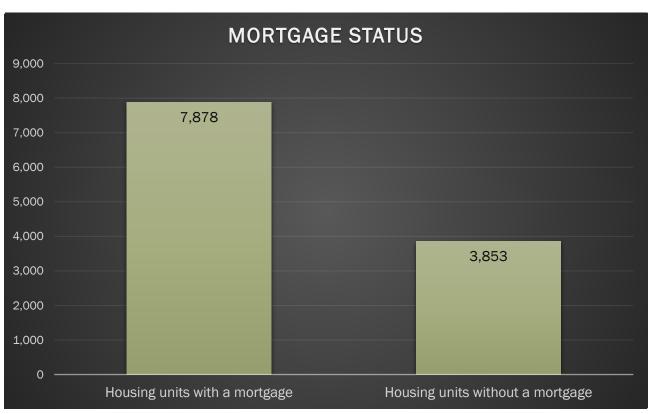

019.64  | 8.49%   | -              | 0.00%   |
| Business & Employment           | 745.80    | 3.13%   | -              | 0.00%   |
| Planned Industrial              | 3,348.17  | 14.07%  | -              | 0.00%   |
| Civic                           | 141.63    | 0.60%   | 458.28         | 0.25%   |
| Road Right of Way               | 699.39    | 2.94%   | 2,649.39       | 1.46%   |
| Railroad Right of Way           | 140.28    | 0.59%   | 156.12         | 0.09%   |
| Village Center                  | 258.21    | 1.08%   | 649.55         | 0.36%   |
| Town                            | -         | 0.00%   | 9,020.08       | 4.97%   |
| Total                           | 23,799.01 | 100.00% | 181,395.41     | 100.00% |

<sup>\*</sup>Development Service Districts

### **County Housing**











### Facilities & Infrastructure



### Demographic Profile

This Demographic Profile provides an in-depth analysis of the population in Isle of Wight County. Most of the data is produced by the U.S. Census Bureau.

Population by Age

|                   | Isle of Wight County | Virginia  | United States |
|-------------------|----------------------|-----------|---------------|
| Under 5 years     | 1,849                | 509,625   | 20,201,362    |
| 5 to 9 years      | 2,191                | 511,849   | 20,348,657    |
| 10 to 14 years    | 2,404                | 511,246   | 20,677,194    |
| 15 to 19 years    | 2,389                | 550,965   | 22,040,343    |
| 20 to 24 years    | 1,611                | 572,091   | 21,585,999    |
| 25 to 29 years    | 1,623                | 564,