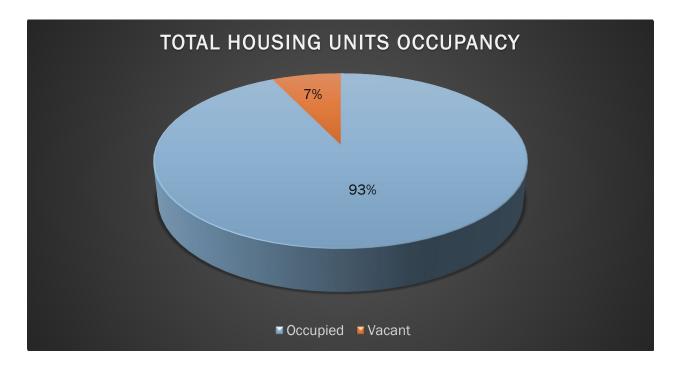

| 2,019.64  | 8.49%   | -              | 0.00%   |
| Business & Employment           | 745.80    | 3.13%   | -              | 0.00%   |
| Planned Industrial              | 3,348.17  | 14.07%  | -              | 0.00%   |
| Civic                           | 141.63    | 0.60%   | 458.28         | 0.25%   |
| Road Right of Way               | 699.39    | 2.94%   | 2,649.39       | 1.46%   |
| Railroad Right of Way           | 140.28    | 0.59%   | 156.12         | 0.09%   |
| Village Center                  | 258.21    | 1.08%   | 649.55         | 0.36%   |
| Town                            | -         | 0.00%   | 9,020.08       | 4.97%   |
| Total                           | 23,799.01 | 100.00% | 181,395.41     | 100.00% |

<sup>\*</sup>Development Service Districts

### **County Housing**











### Facilities & Infrastructure



### Demographic Profile

This Demographic Profile provides an in-depth analysis of the population in Isle of Wight County. Most of the data is produced by the U.S. Census Bureau.

Population by Age

|                   | Isle of Wight County | Virginia  | United States |
|-------------------|----------------------|-----------|---------------|
| Under 5 years     | 1,849                | 509,625   | 20,201,362    |
| 5 to 9 years      | 2,191                | 511,849   | 20,348,657    |
| 10 to 14 years    | 2,404                | 511,246   | 20,677,194    |
| 15 to 19 years    | 2,389                | 550,965   | 22,040,343    |
| 20 to 24 years    | 1,611                | 572,091   | 21,585,999    |
| 25 to 29 years    | 1,623                |