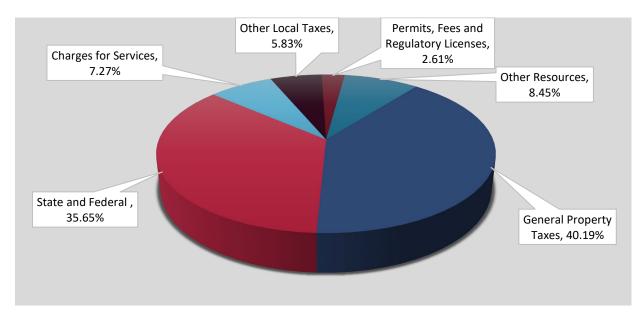

One of the key priorities for the upcoming fiscal year is to fund the necessary functions of Isle of Wight County while preparing for future needs.

The General Fund budget totals \$95,536,114. The largest source of these funds is from General Property taxes (\$71.3 million) or 74.6% of the budget. The largest uses of County funds are for Education (\$30.5 million, 32%), Public Safety (\$16.3 million, 17.1%), and Debt Service (\$12.1 million, 12.7%). Our goals include diversifying our revenue sources to become less dependent on property taxes and reducing debt service as a percentage of our expenditures.