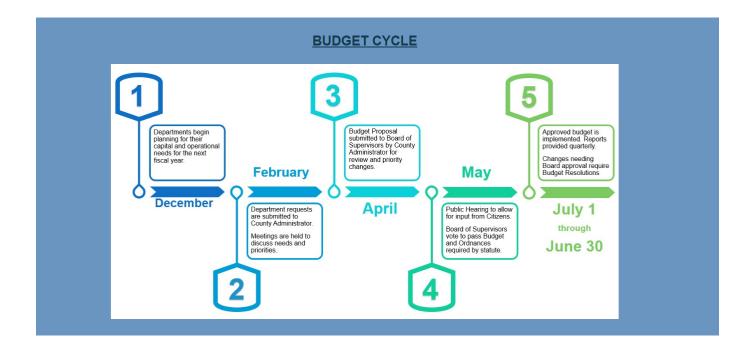

### BUDGET DEVELOPMENT CALENDAR

ISLE OF WIGHT COUNTY

### FY 2023-24

| <b>DECEMBER 15, 2022</b>       | Budget Packages Distributed to Departments, Agencies and Local Organizations; Web Posting |
|--------------------------------|-------------------------------------------------------------------------------------------|
| JANUARY 23, 2023               | Department and Agency Budget Requests Due                                                 |
| JANUARY 30 - FEBRUARY 10, 2023 | County Administrator's Budget Development Meetings                                        |
| MARCH 1- MARCH 31, 2023        | County Administrator's Budget Review Meetings                                             |
| APRIL 6, 2023                  | County Administrator's Proposed Budget Presentation to The Board of Supervisors           |
| APRIL 13, 2023                 | Board Of Supervisors Budget Work Session                                                  |
| APRIL 20, 2023                 | Board Of Supervisors Public Hearing on Proposed<br>Budget & Resolution                    |
| APRIL 27, 2023                 | Board Of Supervisors Budget Work Session                                                  |
| MAY 4, 2023                    | Board Of Supervisors Budget Work Session                                                  |
| MAY 11, 2023                   | Adoption Of County Budget & Ordinances                                                    |