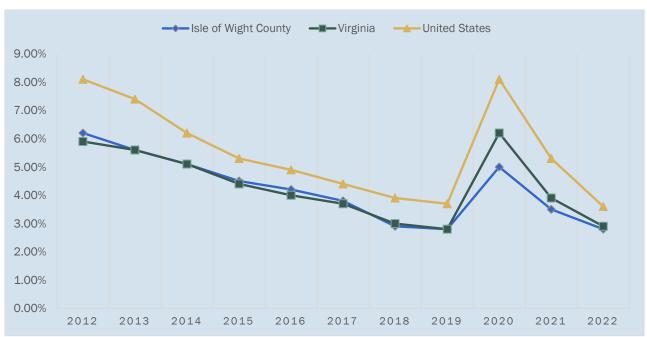

#### Unemployment Rates Trends

|      | Isle of Wight County | Virginia | United States |
|------|----------------------|----------|---------------|
| 2012 | 6.20%                | 5.90%    | 8.10%         |
| 2013 | 5.60%                | 5.60%    | 7.40%         |
| 2014 | 5.10%                | 5.10%    | 6.20%         |
| 2015 | 4.50%                | 4.40%    | 5.30%         |
| 2016 | 4.20%                | 4.00%    | 4.90%         |
| 2017 | 3.80%                | 3.70%    | 4.40%         |
| 2018 | 2.90%                | 3.00%    | 3.90%         |
| 2019 | 2.80%                | 2.80%    | 3.70%         |
| 2020 | 5.00%                | 6.20%    | 8.10%         |
| 2021 | 3.50%                | 3.90%    | 5.30%         |
| 2022 | 2.80%                | 2.90%    | 3.60%         |