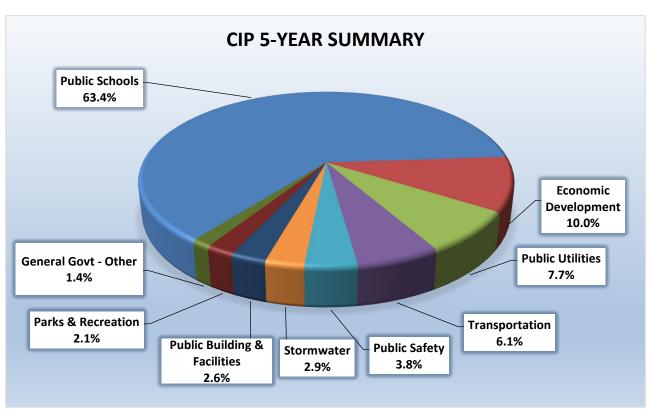

#### **Capital Budget**

Consistent with the Board's adoption of the FY24-33 Capital Improvements Program, a Capital Budget of \$7 million is included to move various capital projects forward. Significant capital expenditures include Parks & Recreation (Tyler's Beach) \$750,000, Water line and Water tank projects (\$3.1 million), Capital Reserve \$500,000 and various Transportation projects (\$2.2 million)

The Capital Budget is fully funded with existing bonds, General Fund transfer, and grants.