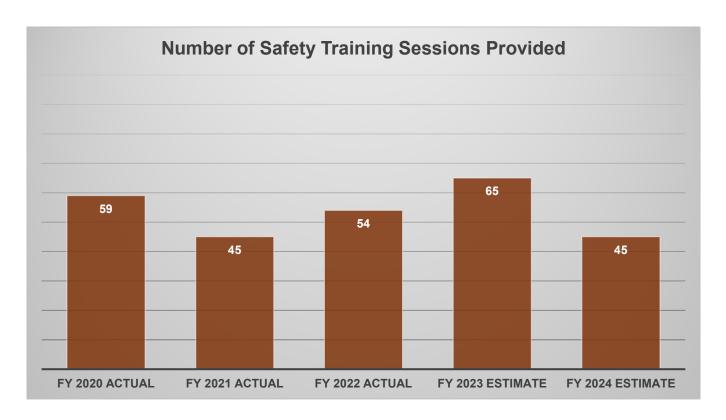

uction in the Number of Recordable<br>Injuries Filed (Calendar Year)   | 0%                | -120%             | 27%               | >/=0%               | >/=0%               |
| Percent Reduction in the Number of Lost<br>Workdays Due to Injury (Calendar Year) | 71%               | -390%             | 57%               | >/=0%               | >/=0%               |
| Value of Workers Compensation Claims                                              | 61,559            | 31,813            | 48,284            | 45,000              | 40,000              |
| Number of Safety Training Sessions or Activities<br>Provided                      | 59                | 45                | 54                | 65                  | 45                  |

#### **TRENDS**





#### **TRENDS** (continued)





Continued

#### Isle of Wight County Adopted FY 2023-24 Operating Budget Risk Management Fund

|                              | FY 2022       | FY 2022 | FY 2023  | FY 2023* | FY 2024* | PCT*     |
|------------------------------|---------------|---------|----------|----------|----------|----------|
|                              | Amended       | Actual  | Original | Amended  | Adopted  | Change   |
| REVENUES                     |               |         |          |          |          |          |
| CHARGES FOR SERVICES         |               |         |          |          |          |          |
| Billings to DSS              | \$<br>28,850  | 8,250   | 40,755   | 40,755   | 42,058   | 3.20%    |
| Billings to General Fund     | 636,735       | 564,608 | 654,860  | 654,860  | 733,