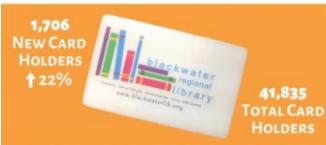

#### **LOCAL TAX REVENUE**

Local tax revenue consists of general property taxes (real estate, personal property, public corporation taxes) and other local taxes (sales, communication sales, consumer utility, consumption, business license, lodging, meals, motor vehicle license, cable franchise, bank stock, recordation and probate). The general property and other local tax categories comprise 84.8% of all general fund revenues and are largely reflective of local economic conditions.