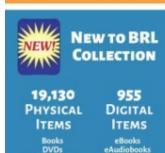

#### **LOCAL TAX REVENUE**

Local tax revenue consists of general property taxes (real estate, personal property, public corporation taxes) and other local taxes (sales, communication sales, consumer utility, consumption, business license, lodging, meals, motor vehicle license, cable franchise, bank stock, recordation and probate). The general property and other local tax categories comprise 84.8% of all general fund revenues and are largely reflective of local economic conditions.