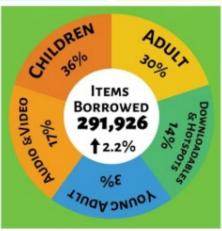

ranklin had 396 volunteer hours
  - Isle of Wight County had 1,323 volunteer hours
  - Southampton County had 175 volunteer hours
  - Surry County had 26 volunteer hours
  - Sussex County had 64 volunteer hours

#### **Life-Long Learning**

- Provided technology education for adults and young adults:
  - 2 programs with 7 participants in the City of Franklin
  - 13 programs with 49 participants in Isle of Wight County
  - 9 programs with 73 participants in Surry County
  - 14 programs with 37 participants in Sussex County
- Franklin and Carrollton branches partnered with Hampton Roads Workforce Council, a project of the United States Department of Labor, to offer job prep classes as needed through an on-call system.

#### PERFORMANCE / STATISTICS SNAPSHOT











· Gadgets · And more!

















## **BLACKWATER REGIONAL LIBRARY**

Continued

# Isle of Wight County Adopted FY 2023-24 Operating Budget General Fund Expenditures

### **BLACKWATER REGIONAL LIBRARY**

|                              | FY 2022       | FY 2022 | FY 2023  | FY 2023* | FY 2024*  | PCT*   |
|------------------------------|---------------|---------|----------|----------|-----------|--------|
|                              | Amended       | Actual  | Original | Amended  | Adopted   | Change |
|                              |               |         |          |          |           |        |
| Other Compensation           | \$<br>2,500   | 2,250   | 2,500    | 2,500    | 2,500     | 0.00%  |
| Utilities                    | 34,400        | 29,997  | 34,400   | 34,400   | 34,400    | 0.00%  |
|