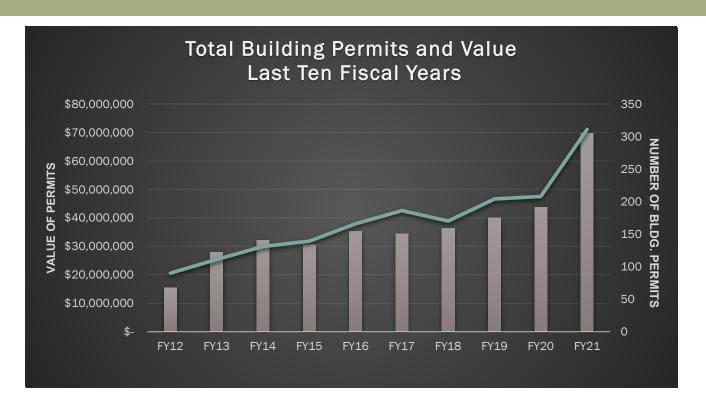

**Building Permits** – Building permit fee revenue reflects the decrease in housing starts throughout the County. \$591,000 was received in FY22 and we expect to collect more than \$400,000 in FY23. I am estimating \$400,000 in FY24 which is a decrease of \$150,000 over last year.